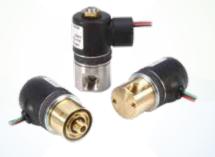

Magnetically Latching Solenoid Valve

**Standard Options** 

**V** Power Requirements

• 6, 12 & 24 VDC

negative pulsing

• With or without

1/8" Female NPT

 5/16" Center Stud Manifold Mount

(mounts directly

into your manifold)

• 1/4" Female NPT

Without body

diode packs

**V** Port Fittings

Positive or