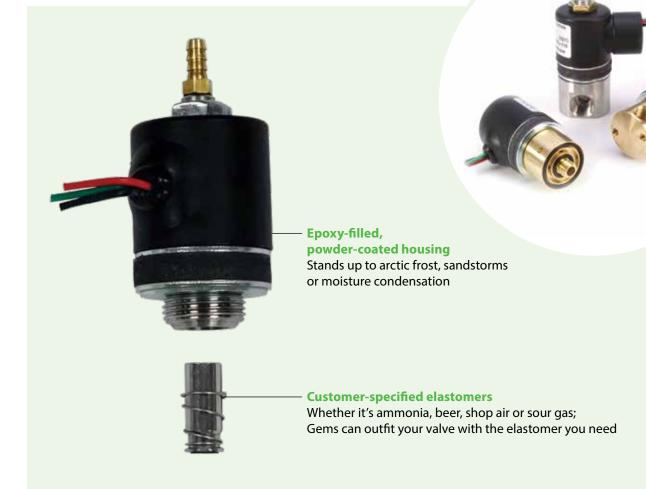

## Magnetically Latching Solenoid Valve Competitive Advantages

- Vindustry-leading cold temperature operation Unlatch at temperatures below -40°C
- Superior media compatibility Multiple seals and body materials available
- Withstands the elements Epoxy-filled, powdercoated housing keeps mother nature away from the electrical
- Flexible design Vertically-integrated machining, coil winding, assembly & testing ensures you can spec what you need

#### 🕑 Seal Materials

- Viton
- Nitrile (Buna-N)
- Hydrin
- Perfluorelastomer