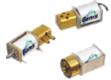

Magnetically Latching Solenoid Valve

**Standard Options** 

**V** Power Requirements

• 6, 12 & 24 VDC

negative pulsing

• With or without

1/8" Female NPT

 5/16" Center Stud Manifold Mount

(mounts directly

into your manifold)

• 1/4" Female NPT

Without body

diode packs

**V** Port Fittings

Positive or