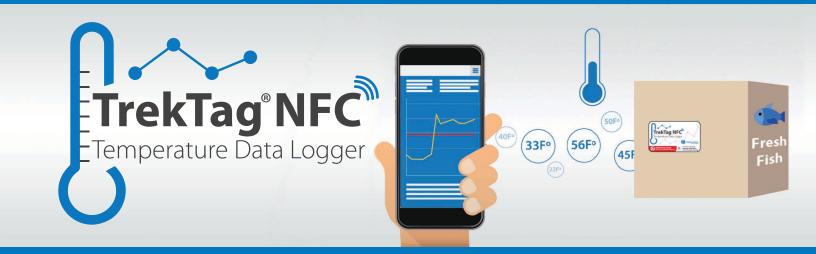

The TrekTag® NFC Temperature Data Logger is designed to bring reliability and peace of mind to the customer who requires temperature data they can use to focus on their brand, customers and bottom line.

We've paired TrekTag® NFC with an easy-to-use smartphone application and a convenient cloud platform. This package provides a complete temperature data logging solution.

#### **RELIABLE DATA LOGGING:**

Scan the TrekTag using your android device. Get an instant report on your smartphone. Upload to the cloud to access from anywhere.

**USA:** 800.669.1535 • **CANADA:** 800.267.9498 • **LATIN AMERICA:** 800.829.2585