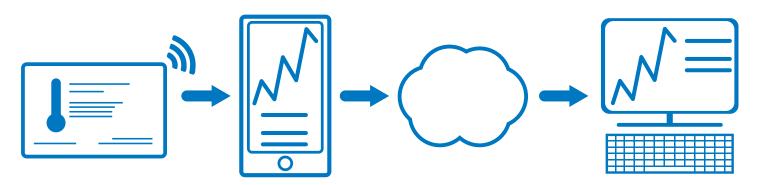

We've paired TrekTag® NFC with an easy-to-use smartphone application and a convenient cloud platform. This package provides a complete temperature data logging solution.

#### **RELIABLE DATA LOGGING:**

Scan the TrekTag using your android device. Get an instant report on your smartphone. Upload to the cloud to access from anywhere.

**USA:** 800.669.1535 • **CANADA:** 800.267.9498 • **LATIN AMERICA:** 800.829.2585

#### **CLOUD STORAGE:**

- Easily accessible platform for data management
- Unique ID number allows for traceability through supply & distribution chain
- Customize user profiles to allow and/or restrict access
- Track scanned updates via programmable alerts